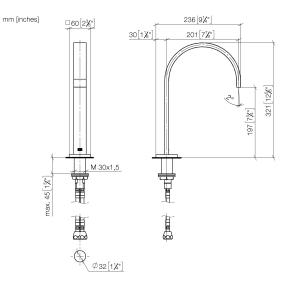

### MEM Deck-mounted basin spout with pop-up waste - Dark Chrome

13 715 782

- 200mm projection
- fixed spout
- rectangular, air-enriched flow
- height of mixer 321 mm
- height up to aerator 190 mm
- hole diameter 35 mm
- 2x screw-in M 10 x 1 pressure hose, leak-tested
- rosette 60 x 60 mm
- max. flow 5.7 l/min
- lead-free
- This product can help a building meet the requirements of Green Building Rating Systems, e.g. LEED®, BREEAM®, DGNB
- Only suitable for basins with an overflow.