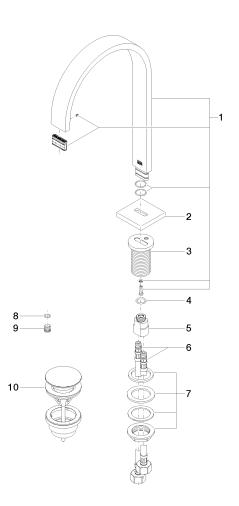

# MEM Deck-mounted basin spout with pop-up waste - Dark Chrome

13 715 782

Parts for other finishes can be found here: Chrome