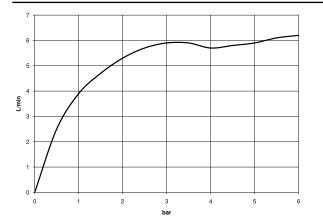

7 l/min
- lead-free
- This product can help a building meet the requirements of Green Building Rating Systems, e.g. LEED®, BREEAM®, DGNB
- Only suitable for basins with an overflow.

| Dark Chrome                         | 13 715 782-19 |
|-------------------------------------|---------------|
| Chrome                              | 13 715 782-00 |
| Brushed Platinum                    | 13 715 782-06 |
| Platinum                            | 13 715 782-08 |
| Brushed Durabrass<br>(23kt Gold)    | 13 715 782-28 |
| Brushed<br>Champagne (22kt<br>Gold) | 13 715 782-46 |
| Champagne (22kt<br>Gold)            | 13 715 782-47 |
| Brushed Dark<br>Platinum            | 13 715 782-99 |

#### MEM



# MEM Deck-mounted basin spout with pop-up waste - Dark Chrome

13 715 782



#### Flow rate chart



### Certificates

GDV\_0400289.



# MEM Deck-mounted basin spout with pop-up waste - Dark Chrome

13 715 782

Parts for other finishes can be found here: Chrome