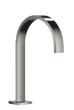

### MEM Deck-mounted basin spout with pop-up waste - Dark Chrome

13 715 782

- 200mm projection
- fixed spout
- rectangular, air-enriched flow
- height of mixer 321 mm
- height up to aerator 190 mm
- hole diameter 35 mm
- 2x screw-in M 10 x 1 pressure hose, leak-tested
- rosette 60 x 60 mm
- max. flow 5.7 l/min
- lead-free
- This product can help a building meet the requirements of Green Building Rating Systems, e.g. LEED®, BREEAM®, DGNB
- Only suitable for basins with an overflow.